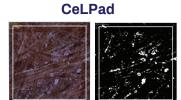

### **CeLPad Xtreme**

\*White area represents calcium formation on evaporation surface

- **R&D** collaboration with N□N□T∈□
- Slow-down calcium built up on evaporation surface.
- Better long-term cooling and less long-term energy consumption.