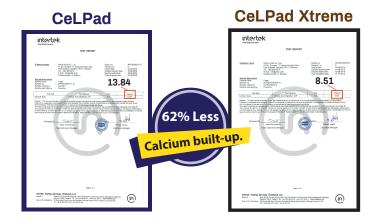

### **CeLPad Xtreme**

\*White area represents calcium formation on evaporation surface

- **R&D** collaboration with N□N□T∈□
- Slow-down calcium built up on evaporation surface.
- Better long-term cooling and less long-term energy consumption.