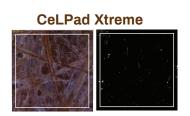

### **CeLPad Xtreme**

\*White area represents calcium formation on evaporation surface

- **R&D** collaboration with N□N□T∈□
- Slow-down calcium built up on evaporation surface.
- Better long-term cooling and less long-term energy consumption.