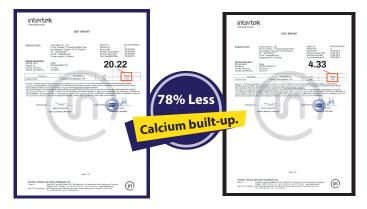

### **CeLPad Xtreme**

\*White area represents calcium formation on evaporation surface

- **R&D** collaboration with N□N□T∈□
- Slow-down calcium built up on evaporation surface.
- Better long-term cooling and less long-term energy consumption.