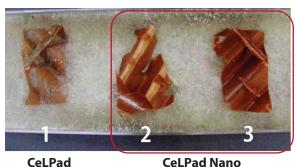

## **CeLPad Nano**

| ested a | gainst Spectrum of over | 800 type | es of bacteria, molds, algae, | viruses inc | luding 60 kinds of germs     |
|---------|-------------------------|----------|-------------------------------|-------------|------------------------------|
| MOLD    | Altemaria tenuis        | MOLD     | Penicillium illacinum         | MOLD        | Pastalotia adusta            |
| MOLD    | Alternaria brassicicola | MOLD     | Penicillium nigricans         | MOLD        | Pastalotia neglecta          |
| MOLD    | Alternaria alternata    | MOLD     | Penicillium frequentance      | MOLD        | Monilia fructigena           |
| MOLD    | Aspergillus niger       | MOLD     | Penicillium citrec-viride     | MOLD        | Chaetomium globosum          |
| MOLD    | Aspergillus flavus      | MOLD     | Mucor racemosus               | MOLD        | Epicoccum purpurascens       |
| MOLD    | Aspergillus versicolor  | MOLD     | Trichophyton mentagrophytes   | MOLD        | Acuremonium charticola       |
| MOLD    | Aspergillus oryzae      | MOLD     | Nigrospora oryzae             | MOLD        | Wallemia sebi                |
| MOLD    | Aspergilius fumigatus   | MOLD     | Cladosporium resinae          | MOLD        | Botrytis cinera              |
| MOLD    | Aureobasidium pullulans | MOLD     | Cladosporium herbarum         | MOLD        | Candide albicans             |
| MOLD    | Fusarium moniliforme    | MOLD     | Cladosporium cladosporioides  | BACTERIA    | Saccharomyces cerevisiae     |
| MOLD    | Fusarium semitectum     | MOLD     | Cladosporium sphaerospermum   | BACTERIA    | Streptoverticillum reticulum |
| MOLD    | Fusarium roseum         | MOLD     | Trichodema koningii           | BACTERIA    | Bacillus subtillis           |
| MOLD    | Fusarium solani         | MOLD     | Trichodema T-1                | BACTERIA    | Bacillus megaterrium         |
| MOLD    | Fusarium oxysporum      | MOLD     | Trichodema viride             | BACTERIA    | Staphylococcus aureus        |
| MOLD    | Rhizopus nigricans      | MOLD     | Phoma glomerata               | BACTERIA    | Proteus vulgaris             |
| MOLD    | Rhizopus storonifer     | MOLD     | Phorna terrestius             | BACTERIA    | Pseudomonas aeruginosa       |
| MOLD    | Penicillium citrinum    | MOLD     | Pullularia pullulans          | BACTERIA    | Pseudomones fluresceus       |
| MOLD    | Penicillium expansum    | MOLD     | Geotricham candidum           | BACTERIA    | Salmonella typhimurum        |
| MOLD    | Penicillium funiculosum | MOLD     | Geotricham lactus             | BACTERIA    | Escherichia coli             |

- Active Nano agents that act against several type of germ, fungi, and bacteria.
- Enhance hygienic property of inlet air.

**CeLPad Nano** 